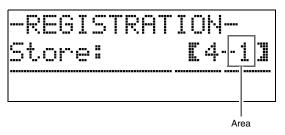

ayer balance
- Split on/off
- Split point
- Octave shift
- Brightness
- Reverb ٠
- Chorus
- Transpose Touch response
- Soft/sostenuto pedal setting Damper pedal adjustment
- Pitch bend range
- Auto Accompaniment Settings (Areas 1 through 4
- only)
- Rhythm number
- Accomp on/off
- Chord fingering mode • Synchro standby
- Tempo
- Auto Accompaniment volume
- Auto harmonize

#### **Saving Registration Data**

- Configure the Digital Piano with the tone, rhythm, and other settings you want to save.
- 2. Press the **(BANK)** button to select the bank where you want to save the registration. *Example:* Bank 4



3. Next, hold down the (3) (STORE) button as you use the (3) through (3) buttons to select an area.

The data will be saved to the bank and area you specify.



Example: Bank 4, Area 1



#### **Recalling a Registration**

 Press the 
 (BANK) button to select the bank that contains the setup you want to recall.



2. Use the buttons (1) to (2) to select the area whose setup you want to recall.

This will recall the registration memory setup and automatically configure the Digital Piano settings accordingly.

*Example:* When recalling the registration data in Bank 4, Area 1



#### Saving registration Data on an External Device

See "Connecting to a Computer" (page E-55) for details about how to transfer sampled data to a computer for storage.

# **Recording Your Keyboard Play**





You can use the Song Recorder to record what you play on the Digital Piano to built-in song memory. You can divide a song into parts (by instrument, by left hand and right hand, etc.) and reco